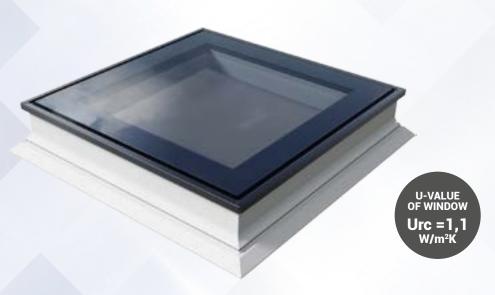

### Glazing type

| U-value of glazing      | Ug = 1,0 W/m <sup>2</sup> K |  |  |  |  |  |
|-------------------------|-----------------------------|--|--|--|--|--|
| glazing unit            | double glazed               |  |  |  |  |  |
| gas                     | argon                       |  |  |  |  |  |
| laminated inner pane    | <b>✓</b>                    |  |  |  |  |  |
| external toughened pane | <b>√</b>                    |  |  |  |  |  |
| low-emission coat       | <b>\</b>                    |  |  |  |  |  |
| warm spacer             | <b>\</b>                    |  |  |  |  |  |

## Profile:

| roof pitch                      | 2-15°    |
|---------------------------------|----------|
| available in non-standard sizes | <b>✓</b> |
| weather conditions resistant    | <b>√</b> |
| maintainance free               | <b>√</b> |
| PU-foam filling                 | <b>\</b> |
| white profile                   | <b>V</b> |
| multi-chambered PVC             | <b>√</b> |