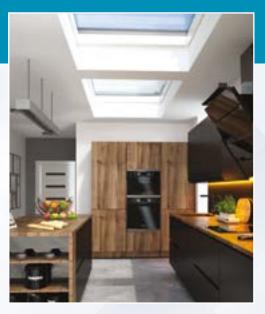

## The universal window

PGX A1 is an incredibly fashionable solution for both new homes with flat roofs and and existing properties considering an extension. Thanks to the frame made from PVC, this window is incredibly resistant to any weather conditions and does not need any additional maintainance. It is ideal for rooms with a high humidity level such as kitchens, bathrooms and laundry rooms. The toughened external pane and inter-pane laminate ensure the best level of safety. PGX A1 provides outstanding and glamorous lighting, makes the room amazingly unique and, at the same time, maintains really high thermal parameters.