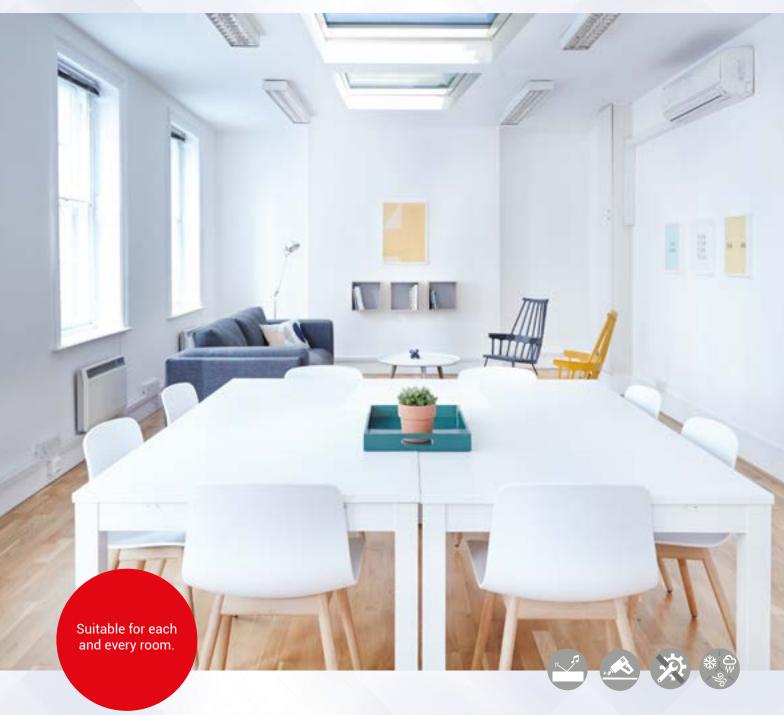

## The universal window

PGX A1 is an incredibly fashionable solution for both new homes with flat roofs and and existing properties considering an extension. Thanks to the frame made from PVC, this window is incredibly resistant to any weather conditions and does not need any additional maintainance. It is ideal for rooms with a high humidity level such as kitchens, bathrooms and laundry rooms. The toughened external pane and inter-pane laminate ensure the best level of safety. PGX A1 provides outstanding and glamorous lighting, makes the room amazingly unique and, at the same time, maintains really high thermal parameters.