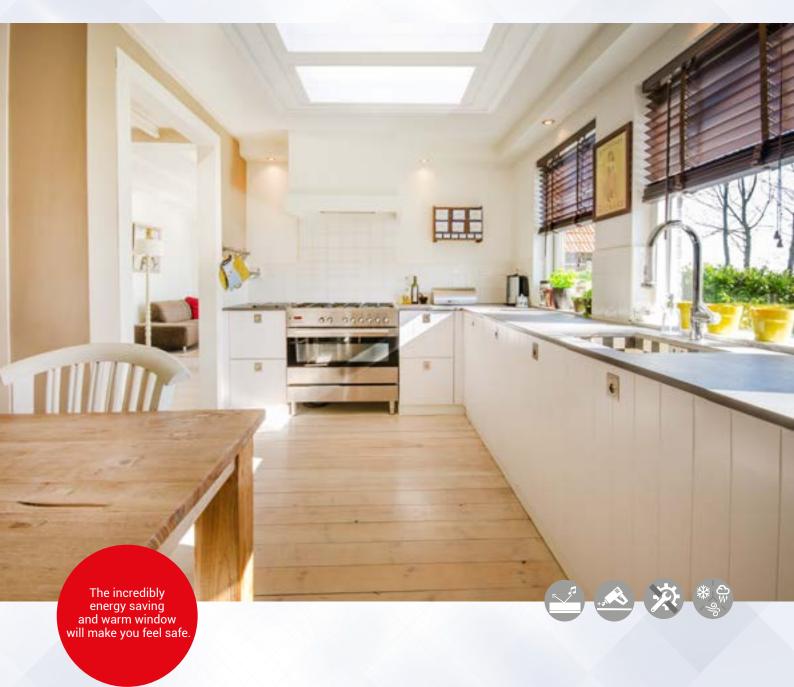

# **Triple-glazed window**

PGX B1 is surely the warmest flat roof window we can offer. Its thermal insulation value equals Urc=0,7 W/m2K - it means the window is highly energy saving. It can be used both in highly humid places and in rooms, where installation of the facade windows is nearly impossible such as staircases or wardrobes. Its triple glazing unit ensures thermal insulation on the highest level.