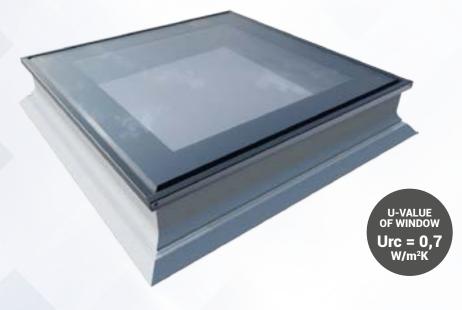

# **Triple-glazed window**

PGX B1 is surely the warmest flat roof window we can offer. Its thermal insulation value equals Urc=0,7 W/m2K - it means the window is highly energy saving. It can be used both in highly humid places and in rooms, where installation of the facade windows is nearly impossible such as staircases or wardrobes. Its triple glazing unit ensures thermal insulation on the highest level.

#### Profile:

| multi-chambered PVC             | $\checkmark$ |
|---------------------------------|--------------|
| white profile                   | <b>J</b>     |
| PU-foam filling                 | <i>√</i>     |
| maintainance free               | $\checkmark$ |
| weather conditions resistant    | $\checkmark$ |
| available in non-standard sizes | ✓            |
| roof pitch                      | 2-15°        |