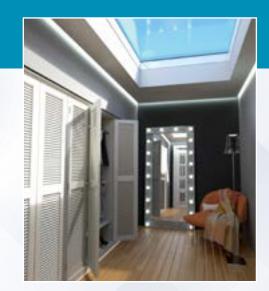

# **Triple-glazed window**

PGX B1 is surely the warmest flat roof window we can offer. Its thermal insulation value equals Urc=0,7 W/m2K - it means the window is highly energy saving. It can be used both in highly humid places and in rooms, where installation of the facade windows is nearly impossible such as staircases or wardrobes. Its triple glazing unit ensures thermal insulation on the highest level.