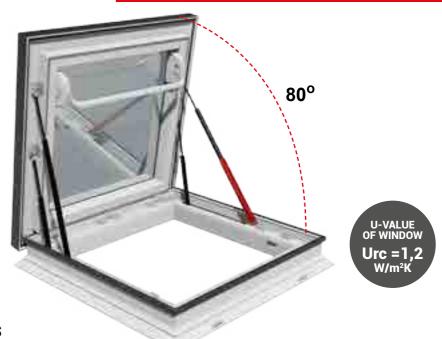

# **Openable window**

PGM A1 is opened using an ergonomic handle. The window allows ventilation of the room, free access to the roof and safe evacuation. The wing thanks to the actuators stops in three practical positions, the largest of which is up to 80 degrees!