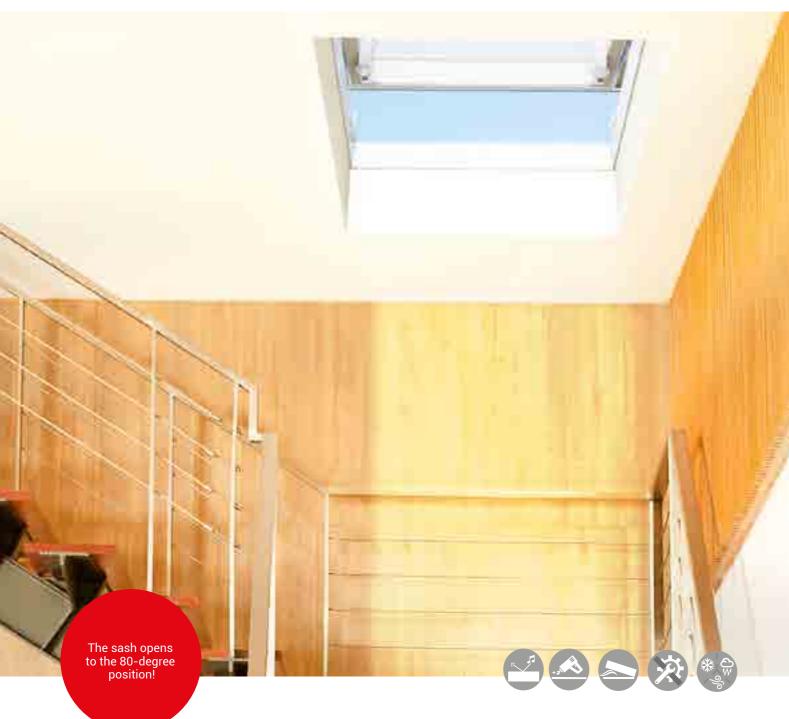

# **Openable window**

PGM A1 is opened using an ergonomic handle. The window allows ventilation of the room, free access to the roof and safe evacuation. The wing thanks to the actuators stops in three practical positions, the largest of which is up to 80 degrees!