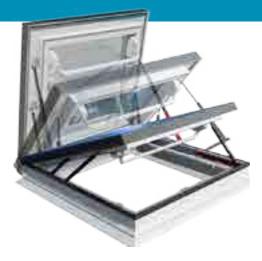

# **Openable window**

PGM A1 is opened using an ergonomic handle. The window allows ventilation of the room, free access to the roof and safe evacuation. The wing thanks to the actuators stops in three practical positions, the largest of which is up to 80 degrees!