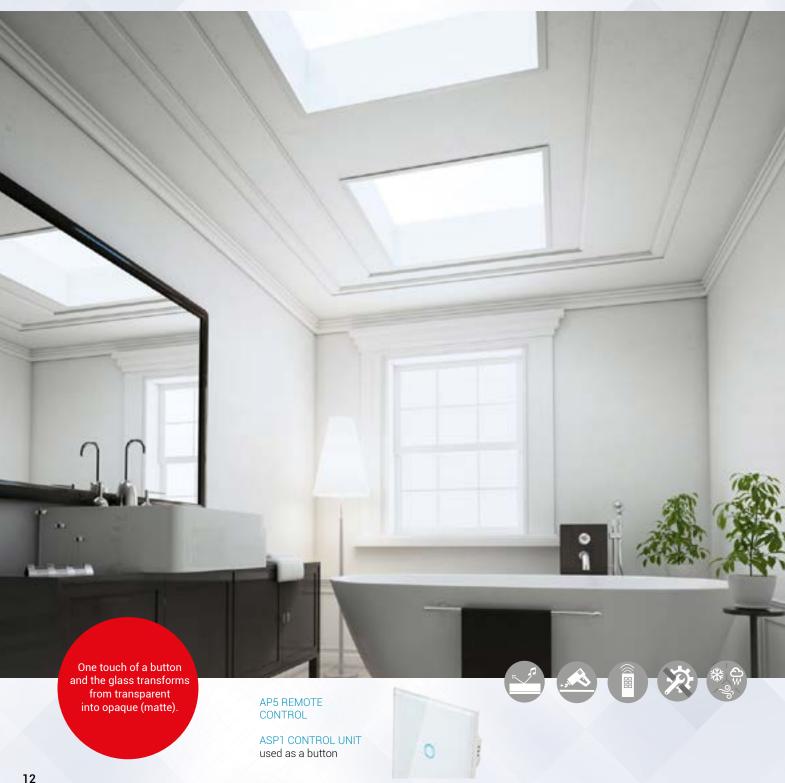

# Window with switchable glass

PGX A4 is absolutely unique! That is the window, that besides its wonderful lighting facilities and design values, has another additional, extraordinary asset - a switchable glass! Once you've pressed a button on a remote control, the pane transforms from opaque into completely transparent, as if it was touched by a magic wand. Such miracles happen thanks to the liquid crystal technology placed in between the panes that reacts to the electric current beam. Such solution enables more privacy and intimacy whenever you need and delicately disperses the light entering the room.