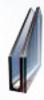

# PGX A1 LED



# **PARAMETERS**

# Glazing type

| U-value of glazing      | Ug = 1,0 W/m²K<br>double glazed |  |  |  |  |
|-------------------------|---------------------------------|--|--|--|--|
| glazing unit            |                                 |  |  |  |  |
| gas                     | argon                           |  |  |  |  |
| laminated inner pane    | <b>√</b>                        |  |  |  |  |
| external toughened pane | <b>√</b>                        |  |  |  |  |
| low-emission coat       | <b>√</b>                        |  |  |  |  |
| warm spacer             | <b>√</b>                        |  |  |  |  |

# GLAZING CROSS-SECTION



6H / 16 / 44.2 T (AR)

#### Profile:

| multi-chambered PVC             | $\checkmark$ |
|---------------------------------|--------------|
| white profile                   | <b>√</b>     |
| PU-foam filling                 | <b>√</b>     |
| maintainance free               | <b>√</b>     |
| weather conditions resistant    | <b>√</b>     |
| available in non-standard sizes | <b>√</b>     |
| roof pitch                      | 2-15°        |

#### PROFILE CROSS-SECTION:



# **AVAILABLE SIZES**

| size symbol                      | 01P   | 02P   | 12P    | 03P   | 04P   | 05P   | 06P    | 07P     | 08P     | 09P     | 10P     | 11P     |
|----------------------------------|-------|-------|--------|-------|-------|-------|--------|---------|---------|---------|---------|---------|
| windo