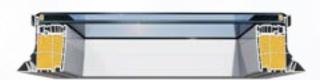

| laminated inner pane    | <b>√</b>                        |  |  |  |  |
| external toughened pane | <b>√</b>                        |  |  |  |  |
| low-emission coat       | <b>√</b>                        |  |  |  |  |
| warm spacer             | <b>√</b>                        |  |  |  |  |

# GLAZING CROSS-SECTION



6H / 16 / 44.2 T (AR)

#### Profile:

| multi-chambered PVC             | $\checkmark$ |
|---------------------------------|--------------|
| white profile                   | <b>√</b>     |
| PU-foam filling                 | <b>√</b>     |
| maintainance free               | <b>√</b>     |
| weather conditions resistant    | <b>√</b>     |
| available in non-standard sizes | <b>√</b>     |
| roof pitch                      | 2-15°        |

#### PROFILE CROSS-SECTION:



# **AVAILABLE SIZES**

| size symbol                      | 01P   | 02P   | 12P    | 03P   | 04P   | 05P   | 06P    | 07P     | 08P     | 09P     | 10P     | 11P     |
|----------------------------------|-------|-------|--------|-------|-------|-------|--------|---------|---------|---------|---------|---------|
| window size: width x height [cm] | 60x60 | 60x90 | 60x120 | 70x70 | 80x80 | 90x90 | 90x120 | 100x100 | 100x150 | 120x120 | 140x140 | 120x220 |
| PGX A1 LED                       | Х     | Х     | Х      | Х     | Х     | Х     | Х      | Х       | Х       | Х       | Х       | Х       |

# Window with switchable glass

PGX A4 is absolutely unique! That is the window, that besides its wonderful lighting facilities and design values, has another additional, extraordinary asset - a