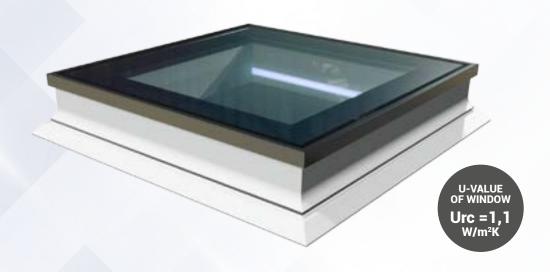

# PGX A1 LED

# Glazing type

| U-value of glazing      | Ug = 1,0 W/m²K<br>double glazed |  |  |  |  |
|-------------------------|---------------------------------|--|--|--|--|
| glazing unit            |                                 |  |  |  |  |
| gas                     | argon                           |  |  |  |  |
| laminated inner pane    | <b>√</b>                        |  |  |  |  |
| external toughened pane | <b>√</b>                        |  |  |  |  |
| low-emission coat       | <b>√</b>                        |  |  |  |  |
| warm spacer             | <b>√</b>                        |  |  |  |  |

#### Profile:

| multi-chambered PVC             | $\checkmark$ |
|---------------------------------|--------------|
| white profile                   | <b>√</b>     |
| PU-foam filling                 | <b>√</b>     |
| maintainance free               | <b>√</b>     |
| weather conditions resistant    | <b>√</b>     |
| available in non-standard sizes | <b>√</b>     |
| roof pitch                      | 2-15°        |

# **AVAILABLE SIZES**

| size symbol                      | 01P   | 02P   | 12P    | 03P   | 04P   | 05P   | 06P    | 07P     | 08P     | 09P     | 10P     | 11P     |
|----------------------------------|-------|-------|--------|-------|-------|-------|--------|---------|---------|---------|---------|---------|
| window size: width x height [cm] | 60x60 | 60x90 | 60x120 | 70x70 | 80x80 | 90x90 | 90x120 | 100x100 | 100x150 | 120x120 | 140x140 | 120x220 |
| PGX A1 LED                       | Х     | Х     | Х      | Х     | Х     | Х     | Х      | Х       | Х       | Х       | Х       | Х       |