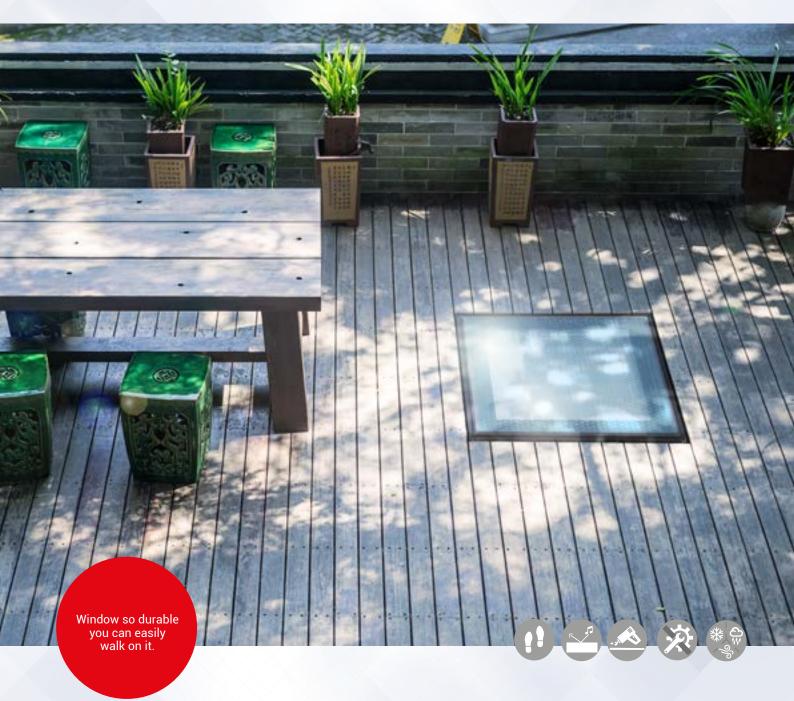

# The window you can walk on

PGX A5 is the most durable window in our offer.

The special glazing unit is incredibly load-bearing and load-resistant. Such construction makes walking on a window possible. To ensure your safety we use a cameo dot non slip coating. PGX A5 will function perfectly as unction perfectly to lighten your room and maximse the functional space on your roof garden. It can be used for green roofs as well and give the owners of the flat roofs new arranging possibilities.