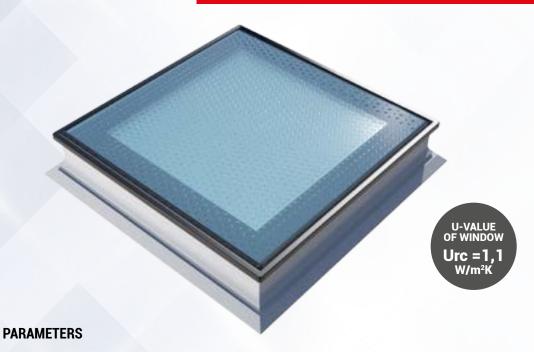

# Glazing type

| U-value of glazing   | Ug = 1,0 W/m²K |  |  |  |  |
|----------------------|----------------|--|--|--|--|
| glazing unit         | double glazed  |  |  |  |  |
| gas                  | argon          |  |  |  |  |
| laminated inner pane | <b>√</b>       |  |  |  |  |
| toughened pane       | x 3            |  |  |  |  |
| low-emission coat    | V              |  |  |  |  |
| warm spacer          | <b>√</b>       |  |  |  |  |