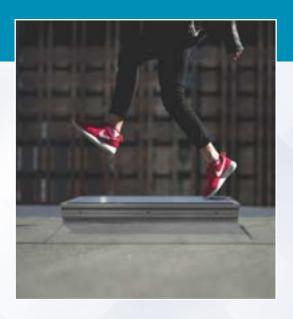

# The window you can walk on

PGX A5 is the most durable window in our offer.

The special glazing unit is incredibly load-bearing and load-resistant. Such construction makes walking on a window possible. To ensure your safety we use a cameo dot non slip coating. PGX A5 will function perfectly as unction perfectly to lighten your room and maximse the functional space on your roof garden. It can be used for green roofs as well and give the owners of the flat roofs new arranging possibilities.